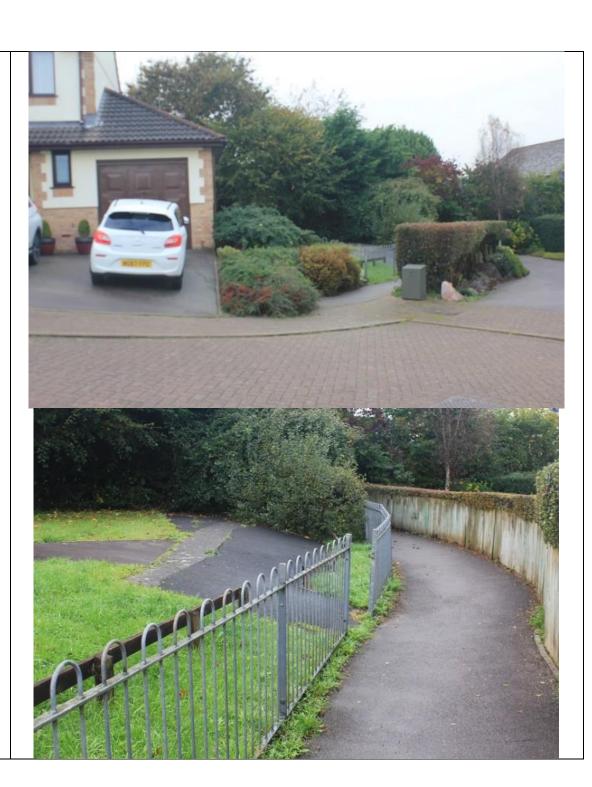

## **Asset Management Group Briefing Document**

|                   | Comment                                                                                                        |
|-------------------|----------------------------------------------------------------------------------------------------------------|
| Site name and     | Highfield Park Play Area, Latchbrook, Saltash, PL12 4XR                                                        |
| address           |                                                                                                                |
| UPRN              | 16837                                                                                                          |
| Directorate       | Environment                                                                                                    |
| Property          | The northern half of the 164 sq m site is subject to rights of access to maintain and                          |
| Description       | replace an underlying main sewer.  All the play equipment has been removed or decommissioned. The surfacing is |
|                   | mostly at end of it life and slippery and there is constant dog fouling & littering on                         |
|                   | land.                                                                                                          |
|                   | Vegetation & shrub growth regularly encroaches footway and private property                                    |
|                   | requiring reactive cutting.                                                                                    |
| Planning position | Public Open Space. Tiny enclosed, low-value spaces are discouraged by Cornwall                                 |
|                   | Local Plan policy 12.3 and adopted Open Space Strategy identifies consolidation in                             |
|                   | area. Application for change of use would be required for sale for garden use etc.                             |
| Plan              |                                                                                                                |
| Insert or attach  |                                                                                                                |
|                   |                                                                                                                |
|                   |                                                                                                                |
|                   |                                                                                                                |
|                   |                                                                                                                |
|                   |                                                                                                                |
|                   | 10 12                                                                                                          |
|                   |                                                                                                                |
|                   |                                                                                                                |
|                   |                                                                                                                |
|                   | (p) Play Area                                                                                                  |
|                   | SWITT HEIE D 14                                                                                                |
|                   | 111日 11日 11日 11日 11日 11日 11日 11日 11日 11                                                                        |
|                   |                                                                                                                |
|                   |                                                                                                                |
|                   |                                                                                                                |
|                   |                                                                                                                |
|                   | 8 5 9 7                                                                                                        |
|                   | GHFIELD PARK                                                                                                   |
|                   |                                                                                                                |

Photograph Insert or attach